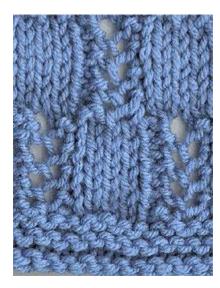

## Wheat Ears Baby Afghan

## **Directions**

Cast on 122 st. Pattern is a multiple of 8 st with 10 st for the side borders (5 st ea).

Rows 1-5: Knit.

**Row 6 (wrong side):** K5, p6, k2, yo, sl 1, k1, psso, (p4, k2, yo, sl 1, k1, psso) across to last 11 st, p6, k5.

Row 7: K11, p2, yo purlwise (bringing yarn end to front), p2 tog, (k4, p2, yo purlwise, p2 tog) across to last 11 st, k11.

Rows 8-13: Repeat rows 6-7 three more times.

**Row 14:** K5, p2, k2, yo, sl 1, k1, psso, (p4, k2, yo, sl 1, k1, psso) across to last 7 st, p2, k5.

Row 15: K7, p2, yo purlwise, p2 tog, (k4, p2, yo purlwise, p2 tog) across to last 7 st, k7.

Rows 16-21: Repeat rows 14-15 three more times.

Repeat rows 6-21 until piece measures 35". Knit last 5 rows and bind off.